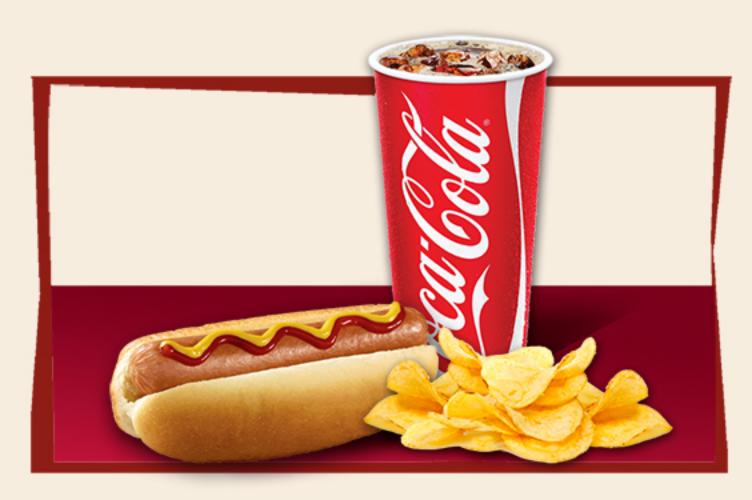

## HOT DOG SPECIALTIES

All hot dogs served with potato chips. Don't forget to add *localla* soft drinks.

| CHILI CHEESE DOG  Mathanis HOT DOG | 13.99<br>10.99 |
|------------------------------------|----------------|
|                                    |                |

A souvenir package with a hot dog—includes apple sauce, Jungle Crackers, and milk